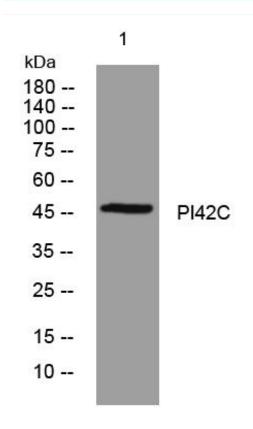

## **Products Images**

Western Blot analysis of various cells using PI42C mouse mAb