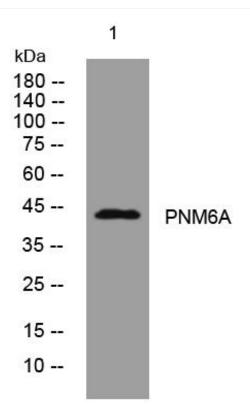

## **Products Images**

Western Blot analysis of various cells using PNM6A mouse mAb

Nanjing BYabscience technology Co.,Ltd