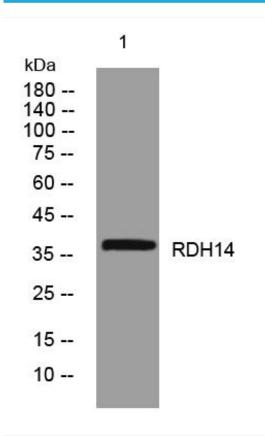

## **Products Images**

Western Blot analysis of various cells using RDH14 mouse mAb