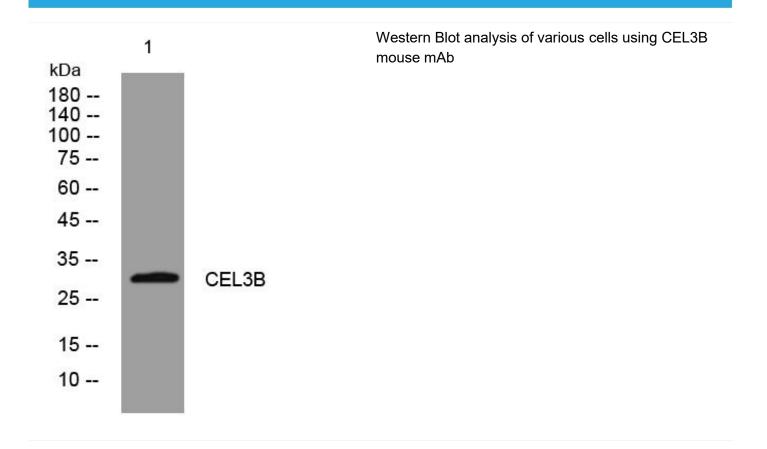

|

## Nanjing BYabscience technology Co.,Ltd



国内优质抗体供应商 精准的 WB 检测服务

24H 在线服务, 欢迎咨询



1, and excretion of this protein in fecal material is frequently used as a measure of pancreatic function in clinical assays. [provided by RefSeq, May 2009],

| matters needing attention | Avoid repeated freezing and thawing!                                                                                              |
|---------------------------|-----------------------------------------------------------------------------------------------------------------------------------|
| Usage suggestions         | This product can be used in immunological reaction related experiments. For more information, please consult technical personnel. |

## **Products Images**



Nanjing BYabscience technology Co.,Ltd