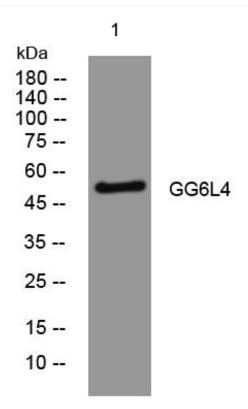

## **Products Images**

Western Blot analysis of various cells using GG6L4 mouse mAb

Nanjing BYabscience technology Co.,Ltd