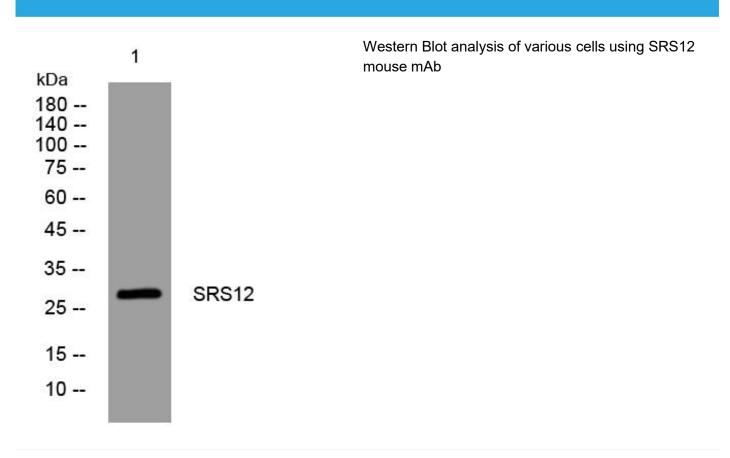

## SRS12 mouse mAb

| Catalog No                | BYmab-11827                                                                                                                                                                                                                                            |
|---------------------------|--------------------------------------------------------------------------------------------------------------------------------------------------------------------------------------------------------------------------------------------------------|
| Isotype                   | IgG                                                                                                                                                                                                                                                    |
| Reactivity                | Human; Mouse                                                                                                                                                                                                                                           |
| Applications              | WB                                                                                                                                                                                                                                                     |
| Gene Name                 | SRSF12 SFRS13B SFRS19 SRRP35                                                                                                                                                                                                                           |
| Protein Name              | SRS12                                                                                                                                                                                                                                                  |
| Immunogen                 | Synthesized peptide derived from human SRS12 AA range: 105-155                                                                                                                                                                                         |
| Specificity               | This antibody detects endogenous levels of SRS12 at Human/Mouse                                                                                                                                                                                        |
| Formulation               | Liquid in PBS containing 50% glycerol, 0.5% BSA and 0.02% sodium azide.                                                                                                                                                                                |
| Source                    | Monoclonal, Mouse,IgG                                                                                                                                                                                                                                  |
| Purification              | The antibody was affinity-purified from mouse antiserum by affinity-chromatography using epitope-specific immunogen.                                                                                                                                   |
| Dilution                  | WB 1:500-2000                                                                                                                                                                                                                                          |
| Concentration             | 1 mg/ml                                                                                                                                                                                                                                                |
| Purity                    | ≥90%                                                                                                                                                                                                                                                   |
| Storage Stability         | -20°C/1 year                                                                                                                                                                                                                                           |
| Synonyms                  |                                                                                                                                                                                                                                                        |
| Observed Band             |                                                                                                                                                                                                                                                        |
| Cell Pathway              | Nucleus .                                                                                                                                                                                                                                              |
| Tissue Specificity        | Expressed in testis.                                                                                                                                                                                                                                   |
| Function                  | function:Splicing factor that seems to antagonize SR proteins in pre-mRNA splicing regulation.,similarity:Belongs to the splicing factor SR family.,similarity:Contains 1 RRM (RNA recognition motif) domain.,tissue specificity:Expressed in testis., |
| Background                |                                                                                                                                                                                                                                                        |
| matters needing attention | Avoid repeated freezing and thawing!                                                                                                                                                                                                                   |