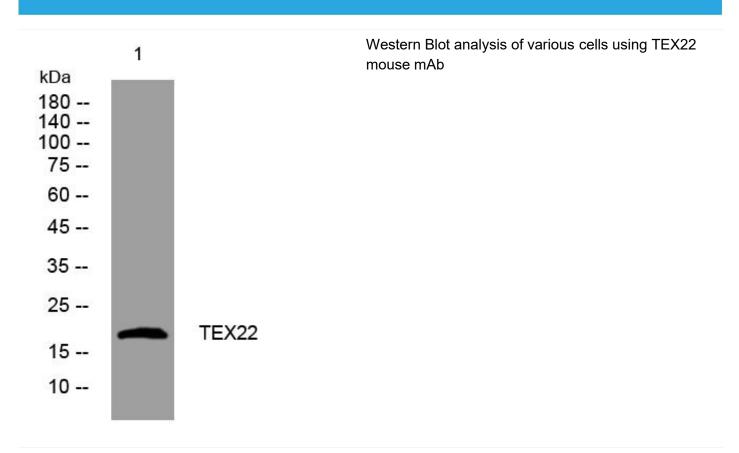

## TEX22 mouse mAb

| Catalog No                | BYmab-11824                                                                                                                       |
|---------------------------|-----------------------------------------------------------------------------------------------------------------------------------|
| Isotype                   | IgG                                                                                                                               |
| Reactivity                | Human; Mouse                                                                                                                      |
| Applications              | WB                                                                                                                                |
| Gene Name                 | TEX22                                                                                                                             |
| Protein Name              | TEX22                                                                                                                             |
| Immunogen                 | Synthesized peptide derived from human TEX22 AA range: 5-55                                                                       |
| Specificity               | This antibody detects endogenous levels of TEX22 at Human/Mouse                                                                   |
| Formulation               | Liquid in PBS containing 50% glycerol, 0.5% BSA and 0.02% sodium azide.                                                           |
| Source                    | Monoclonal, Mouse,lgG                                                                                                             |
| Purification              | The antibody was affinity-purified from mouse antiserum by affinity-chromatography using epitope-specific immunogen.              |
| Dilution                  | WB 1:500-2000                                                                                                                     |
| Concentration             | 1 mg/ml                                                                                                                           |
| Purity                    | ≥90%                                                                                                                              |
| Storage Stability         | -20°C/1 year                                                                                                                      |
| Synonyms                  |                                                                                                                                   |
| Observed Band             |                                                                                                                                   |
| Cell Pathway              | Cytoplasm . Cytoplasmic vesicle, secretory vesicle, acrosome .                                                                    |
| Tissue Specificity        |                                                                                                                                   |
| Function                  |                                                                                                                                   |
| Background                |                                                                                                                                   |
| matters needing attention | Avoid repeated freezing and thawing!                                                                                              |
| Usage suggestions         | This product can be used in immunological reaction related experiments. For more information, please consult technical personnel. |
|                           |                                                                                                                                   |