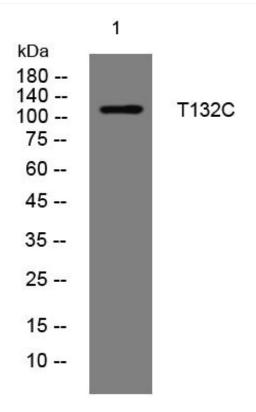

## **Products Images**

Western Blot analysis of various cells using T132C mouse mAb

Nanjing BYabscience technology Co.,Ltd