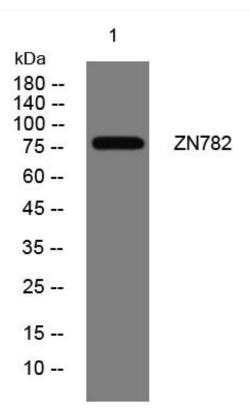

## **Products Images**

Western Blot analysis of various cells using ZN782 mouse mAb

Nanjing BYabscience technology Co.,Ltd