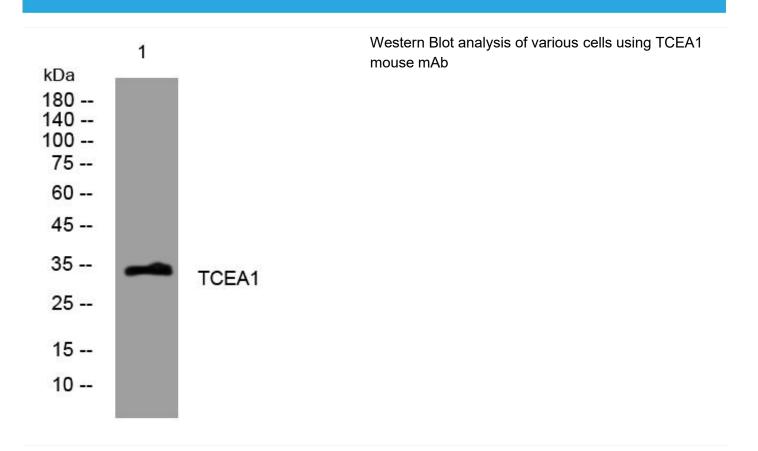

## TCEA1 mouse mAb

| Catalog No                    | BYmab-11778                                                                                                          |
|-------------------------------|----------------------------------------------------------------------------------------------------------------------|
| lsotype                       | lgG                                                                                                                  |
| Reactivity                    | Human; Mouse;Rat                                                                                                     |
| Applications                  | WB                                                                                                                   |
| Gene Name                     | TCEA1 GTF2S TFIIS                                                                                                    |
| Protein Name                  | TCEA1                                                                                                                |
| Immunogen                     | Synthesized peptide derived from human TCEA1 AA range: 50-100                                                        |
| Specificity                   | This antibody detects endogenous levels of TCEA1 at Human/Mouse/Rat                                                  |
| Formulation                   | Liquid in PBS containing 50% glycerol, 0.5% BSA and 0.02% sodium azide.                                              |
| Source                        | Monoclonal, Mouse,IgG                                                                                                |
| Purification                  | The antibody was affinity-purified from mouse antiserum by affinity-chromatography using epitope-specific immunogen. |
| Dilution                      | WB 1:500-2000                                                                                                        |
| Concentration                 | 1 mg/ml                                                                                                              |
| Purity                        | ≥90%                                                                                                                 |
|                               | -20°C/1 year                                                                                                         |
| Storage Stability             |                                                                                                                      |
| Storage Stability<br>Synonyms |                                                                                                                      |
|                               | -20 C/T year                                                                                                         |
| Synonyms                      | Nucleus.                                                                                                             |
| Synonyms<br>Observed Band     |                                                                                                                      |