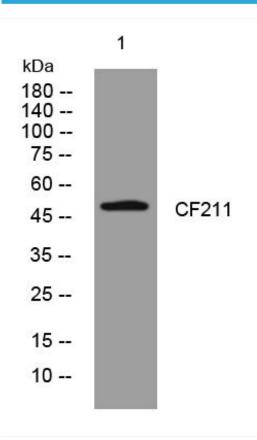

## **Products Images**

Western Blot analysis of various cells using CF211 mouse mAb