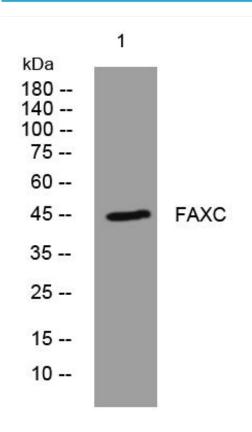

## **Products Images**

Western Blot analysis of various cells using FAXC mouse mAb