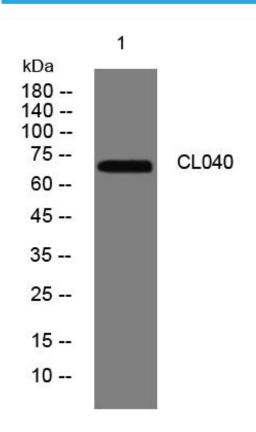

## **Products Images**

Western Blot analysis of various cells using CL040 mouse mAb