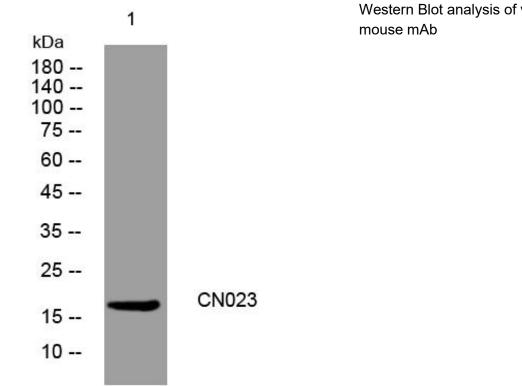

## **Products Images**

Western Blot analysis of various cells using CN023

Nanjing BYabscience technology Co.,Ltd