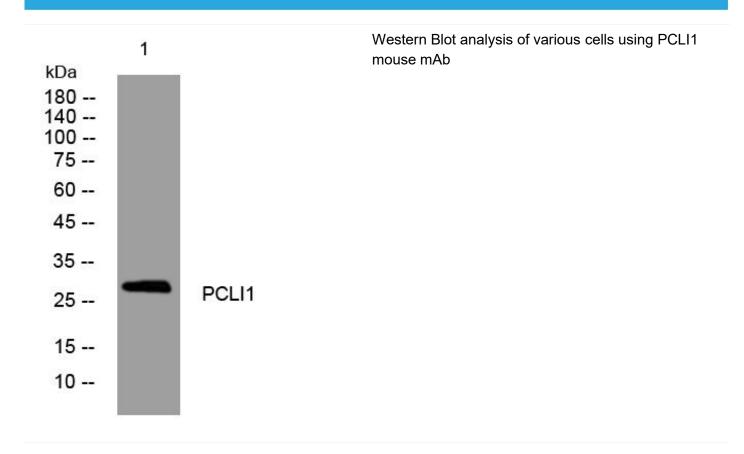

| ≥90%<br>-20°C/1 year                                                                                                                                                                      |
| Purity Storage Stability Synonyms Observed Band Cell Pathway | ≥90%  -20°C/1 year  Cytoplasm .  Expressed in subcutaneous fat, heart, skeletal muscle, brain, colon, thymus, spleen, kidney, liver, small intestine, placenta, lung and peripheral blood |

Nanjing BYabscience technology Co.,Ltd

网址: www.njbybio.com 官方热线: 025-5229-8998 监督电话: 15950492658





matters needing attention

Avoid repeated freezing and thawing!

**Usage suggestions** 

This product can be used in immunological reaction related experiments. For more information, please consult technical personnel.

## **Products Images**