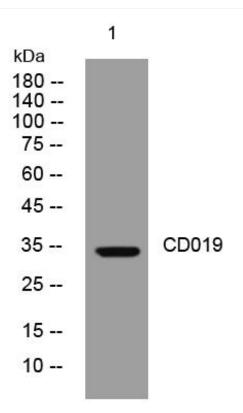

## **Products Images**

Western Blot analysis of various cells using CD019 mouse mAb

Nanjing BYabscience technology Co.,Ltd