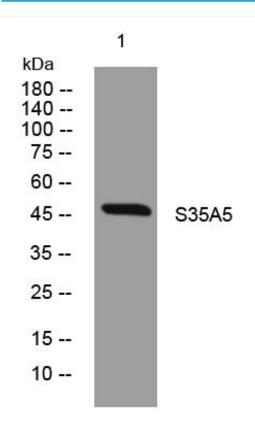

## **Products Images**

Western Blot analysis of various cells using S35A5 mouse mAb