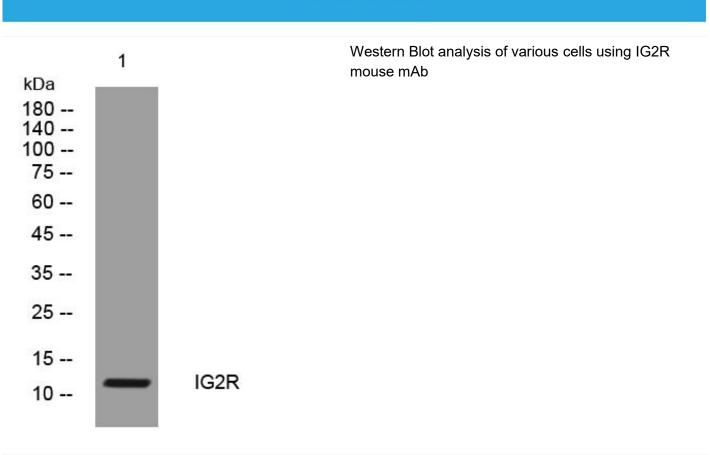

|
|                                             |                                                                                                                                                                         |
| matters needing attention                   | Avoid repeated freezing and thawing!                                                                                                                                    |
| matters needing attention Usage suggestions | Avoid repeated freezing and thawing!  This product can be used in immunological reaction related experiments. For more information, please consult technical personnel. |

Nanjing BYabscience technology Co.,Ltd





## **Products Images**