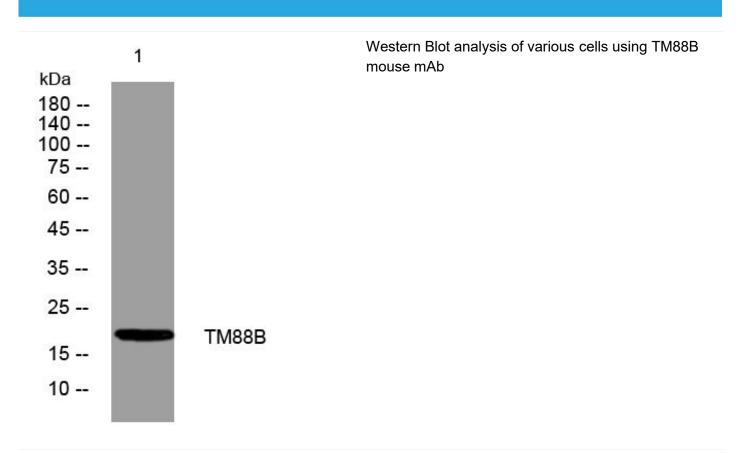

## TM88B mouse mAb

| Catalog No                 | BYmab-11504                                                                                                          |
|----------------------------|----------------------------------------------------------------------------------------------------------------------|
| Isotype                    | IgG                                                                                                                  |
| Reactivity                 | Human; Mouse                                                                                                         |
| Applications               | WB                                                                                                                   |
| Gene Name                  | TMEM88B                                                                                                              |
| Protein Name               | TM88B                                                                                                                |
| Immunogen                  | Synthesized peptide derived from human TM88B AA range: 2-52                                                          |
| Specificity                | This antibody detects endogenous levels of TM88B at Human/Mouse                                                      |
| Formulation                | Liquid in PBS containing 50% glycerol, 0.5% BSA and 0.02% sodium azide.                                              |
| Source                     | Monoclonal, Mouse,IgG                                                                                                |
| Purification               | The antibody was affinity-purified from mouse antiserum by affinity-chromatography using epitope-specific immunogen. |
| Dilution                   | WB 1:500-2000                                                                                                        |
| Concentration              | 1 mg/ml                                                                                                              |
| Purity                     | ≥90%                                                                                                                 |
| Storage Stability          | -20°C/1 year                                                                                                         |
| Synonyms                   |                                                                                                                      |
| Observed Band              |                                                                                                                      |
| Cell Pathway               | Membrane ; Multi-pass membrane protein .                                                                             |
| Tissue Specificity         |                                                                                                                      |
| Function                   |                                                                                                                      |
| Tunction                   | similarity:Belongs to the TMEM88 family.,                                                                            |
| Background                 | similarity:Belongs to the TMEM88 family.,                                                                            |
|                            | similarity:Belongs to the TMEM88 family.,  Avoid repeated freezing and thawing!                                      |
| Background matters needing |                                                                                                                      |