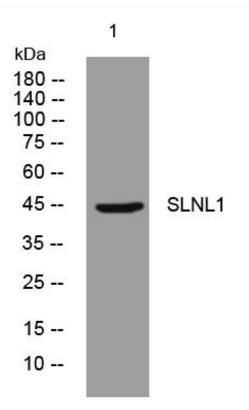

## **Products Images**

Western Blot analysis of various cells using SLNL1 mouse mAb

Nanjing BYabscience technology Co.,Ltd