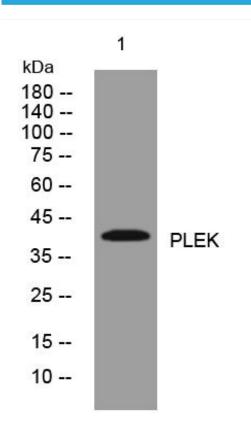

## **Products Images**

Western Blot analysis of various cells using PLEK mouse mAb