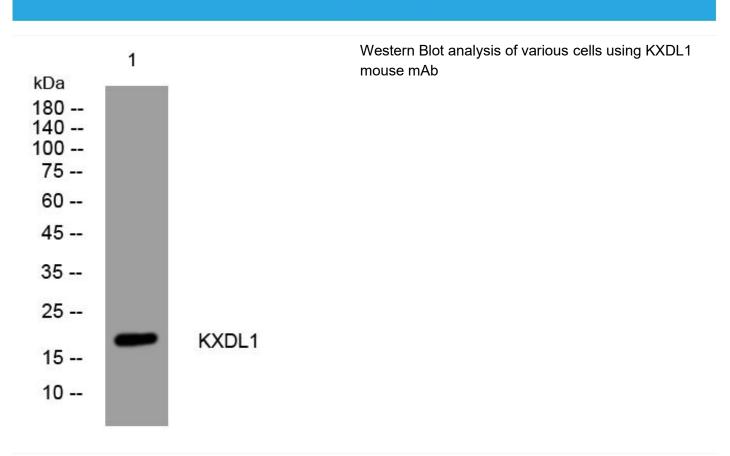

## KXDL1 mouse mAb

| Catalog No                                                                                                   | BYmab-11454                                                                                                          |
|--------------------------------------------------------------------------------------------------------------|----------------------------------------------------------------------------------------------------------------------|
| Isotype                                                                                                      | IgG                                                                                                                  |
| Reactivity                                                                                                   | Human; Mouse;Rat                                                                                                     |
| Applications                                                                                                 | WB                                                                                                                   |
| Gene Name                                                                                                    | KXD1 C19orf50                                                                                                        |
| Protein Name                                                                                                 | KXDL1                                                                                                                |
| Immunogen                                                                                                    | Synthesized peptide derived from human KXDL1 AA range: 34-84                                                         |
| Specificity                                                                                                  | This antibody detects endogenous levels of KXDL1 at Human/Mouse/Rat                                                  |
| Formulation                                                                                                  | Liquid in PBS containing 50% glycerol, 0.5% BSA and 0.02% sodium azide.                                              |
| Source                                                                                                       | Monoclonal, Mouse,IgG                                                                                                |
| Purification                                                                                                 | The antibody was affinity-purified from mouse antiserum by affinity-chromatography using epitope-specific immunogen. |
| Dilution                                                                                                     | WB 1:500-2000                                                                                                        |
| Concentration                                                                                                | 1 mg/ml                                                                                                              |
| Purity                                                                                                       | ≥90%                                                                                                                 |
| ,                                                                                                            |                                                                                                                      |
| Storage Stability                                                                                            | -20°C/1 year                                                                                                         |
| •                                                                                                            | -20°C/1 year                                                                                                         |
| Storage Stability                                                                                            | -20°C/1 year                                                                                                         |
| Storage Stability Synonyms                                                                                   | -20°C/1 year  Lysosome membrane .                                                                                    |
| Storage Stability Synonyms Observed Band                                                                     |                                                                                                                      |
| Storage Stability Synonyms Observed Band Cell Pathway                                                        |                                                                                                                      |
| Storage Stability Synonyms Observed Band Cell Pathway Tissue Specificity                                     | Lysosome membrane .                                                                                                  |
| Storage Stability Synonyms Observed Band Cell Pathway Tissue Specificity Function                            | Lysosome membrane .                                                                                                  |
| Storage Stability Synonyms Observed Band Cell Pathway Tissue Specificity Function Background matters needing | Lysosome membrane . similarity:Belongs to the UPF0459 family.,                                                       |

## **Products Images**

网址: www.njbybio.com 官方热线: 025-5229-8998 监督电话: 15950492658