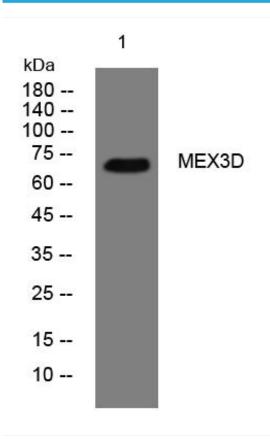

## **Products Images**

Western Blot analysis of various cells using MEX3D mouse mAb