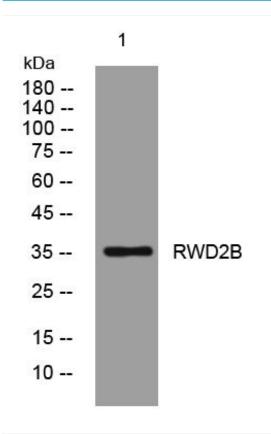

## **Products Images**

Western Blot analysis of various cells using RWD2B mouse mAb

网址: www.njbybio.com 官方热线: 025-5229-8998 监督电话: 15950492658