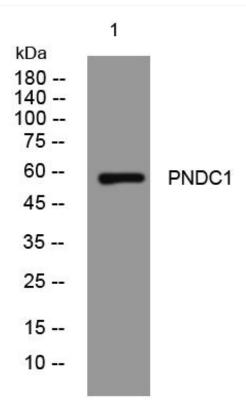

## **Products Images**

Western Blot analysis of various cells using PNDC1 mouse mAb

Nanjing BYabscience technology Co.,Ltd