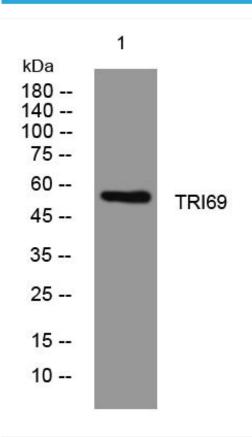

## **Products Images**

Western Blot analysis of various cells using TRI69 mouse mAb