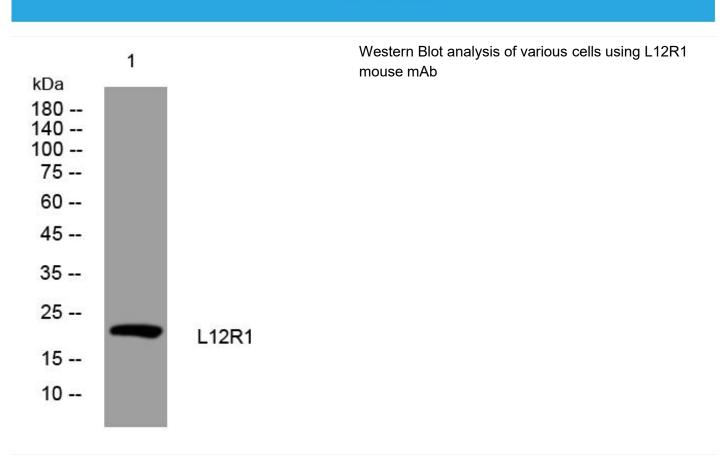

## L12R1 mouse mAb

| Catalog No                | BYmab-11373                                                                                                                       |
|---------------------------|-----------------------------------------------------------------------------------------------------------------------------------|
| Isotype                   | IgG                                                                                                                               |
| Reactivity                | Human; Mouse                                                                                                                      |
| Applications              | WB                                                                                                                                |
| Gene Name                 | LOH12CR1                                                                                                                          |
| Protein Name              | L12R1                                                                                                                             |
| Immunogen                 | Synthesized peptide derived from human L12R1 AA range: 9-59                                                                       |
| Specificity               | This antibody detects endogenous levels of L12R1 at Human/Mouse                                                                   |
| Formulation               | Liquid in PBS containing 50% glycerol, 0.5% BSA and 0.02% sodium azide.                                                           |
| Source                    | Monoclonal, Mouse,IgG                                                                                                             |
| Purification              | The antibody was affinity-purified from mouse antiserum by affinity-chromatography using epitope-specific immunogen.              |
| Dilution                  | WB 1:500-2000                                                                                                                     |
| Concentration             | 1 mg/ml                                                                                                                           |
| Purity                    | ≥90%                                                                                                                              |
| Storage Stability         | -20°C/1 year                                                                                                                      |
| Synonyms                  |                                                                                                                                   |
| Observed Band             |                                                                                                                                   |
| Cell Pathway              | Lysosome membrane ; Lipid-anchor ; Cytoplasmic side .                                                                             |
| Tissue Specificity        | Ubiquitously expressed (at protein level).                                                                                        |
| Function                  | similarity:Belongs to the LOH12CR1 family.,tissue specificity:Widely expressed.,                                                  |
| Background                |                                                                                                                                   |
| matters needing attention | Avoid repeated freezing and thawing!                                                                                              |
| Usage suggestions         | This product can be used in immunological reaction related experiments. For more information, please consult technical personnel. |
|                           |                                                                                                                                   |