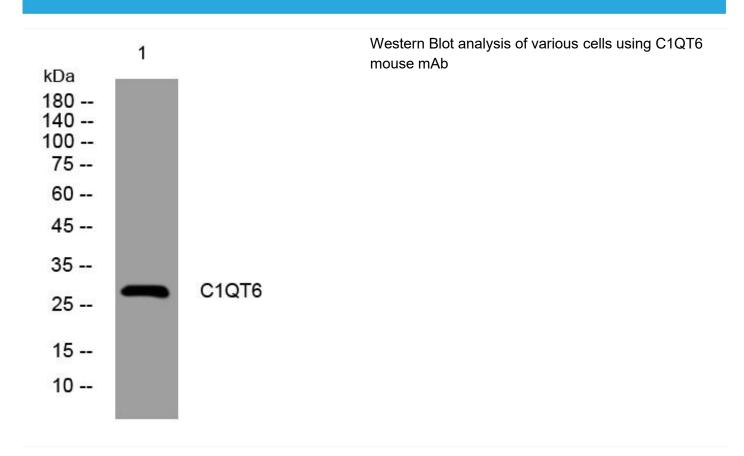

s 1 collagen-like domain.,                                                    |
| Background                |                                                                                                                                   |
| matters needing attention | Avoid repeated freezing and thawing!                                                                                              |
| Usage suggestions         | This product can be used in immunological reaction related experiments. For more information, please consult technical personnel. |
|                           |                                                                                                                                   |

## Nanjing BYabscience technology Co.,Ltd





## **Products Images**