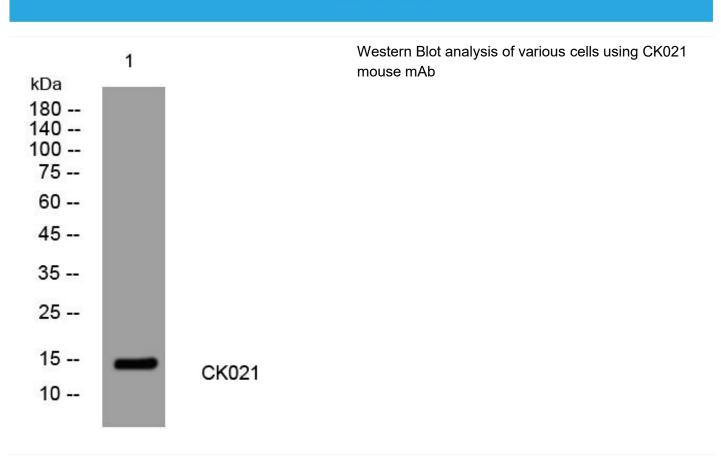

## CK021 mouse mAb

| Catalog No                | BYmab-11335                                                                                                                       |
|---------------------------|-----------------------------------------------------------------------------------------------------------------------------------|
| Isotype                   | IgG                                                                                                                               |
| Reactivity                | Human;Rat;Mouse;                                                                                                                  |
| Applications              | WB                                                                                                                                |
| Gene Name                 | C11orf21                                                                                                                          |
| Protein Name              | CK021                                                                                                                             |
| Immunogen                 | Synthesized peptide derived from human CK021 AA range: 16-66                                                                      |
| Specificity               | This antibody detects endogenous levels of CK021 at Human                                                                         |
| Formulation               | Liquid in PBS containing 50% glycerol, 0.5% BSA and 0.02% sodium azide.                                                           |
| Source                    | Monoclonal, Mouse,IgG                                                                                                             |
| Purification              | The antibody was affinity-purified from mouse antiserum by affinity-chromatography using epitope-specific immunogen.              |
| Dilution                  | WB 1:500-2000                                                                                                                     |
| Concentration             | 1 mg/ml                                                                                                                           |
| Purity                    | ≥90%                                                                                                                              |
| Storage Stability         | -20°C/1 year                                                                                                                      |
| Synonyms                  |                                                                                                                                   |
| Observed Band             |                                                                                                                                   |
| Cell Pathway              | Cytoplasm.                                                                                                                        |
| Tissue Specificity        | Expressed exclusively in heart.                                                                                                   |
| Function                  | tissue specificity:Expressed exclusively in heart.,                                                                               |
| Background                |                                                                                                                                   |
| matters needing attention | Avoid repeated freezing and thawing!                                                                                              |
| Usage suggestions         | This product can be used in immunological reaction related experiments. For more information, please consult technical personnel. |
|                           |                                                                                                                                   |

## **Products Images**

网址: www.njbybio.com 官方热线: 025-5229-8998 监督电话: 15950492658