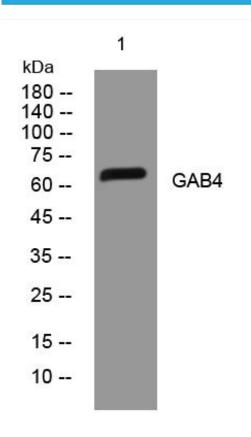

## **Products Images**

Western Blot analysis of various cells using GAB4 mouse mAb