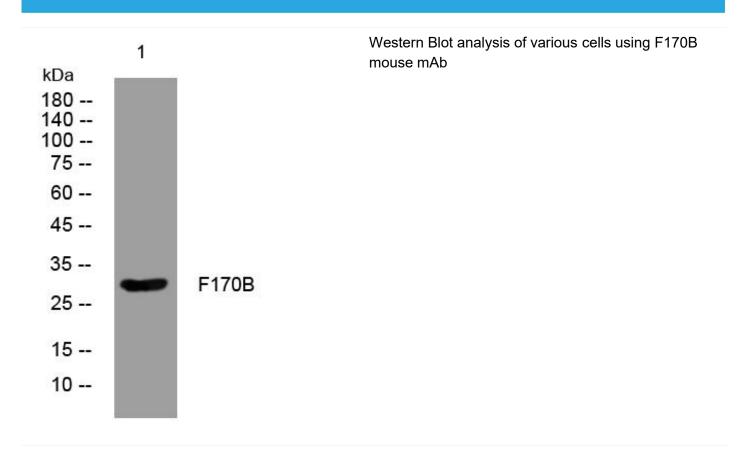

is.                                                                               |
| Tissue Specificity Function           | ·                                                                                                                    |
|                                       | Exclusively expressed in adult testis.                                                                               |
| Function                              | Exclusively expressed in adult testis.                                                                               |
| Function  Background  matters needing | Exclusively expressed in adult testis. similarity:Belongs to the FAM170 family.,                                     |

## Nanjing BYabscience technology Co.,Ltd





## **Products Images**