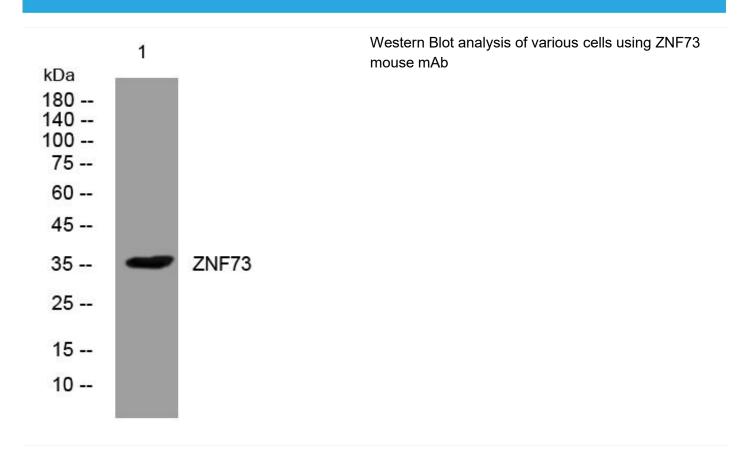

|
| Background                |                                                                                                                                   |
| matters needing attention | Avoid repeated freezing and thawing!                                                                                              |
| Usage suggestions         | This product can be used in immunological reaction related experiments. For more information, please consult technical personnel. |
|                           |                                                                                                                                   |

Nanjing BYabscience technology Co.,Ltd





## **Products Images**