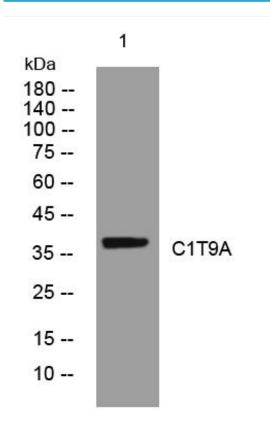

## **Products Images**

Western Blot analysis of various cells using C1T9A mouse mAb