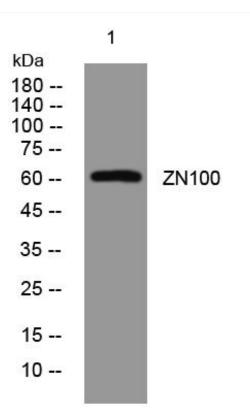

## **Products Images**

Western Blot analysis of various cells using ZN100 mouse mAb

Nanjing BYabscience technology Co.,Ltd