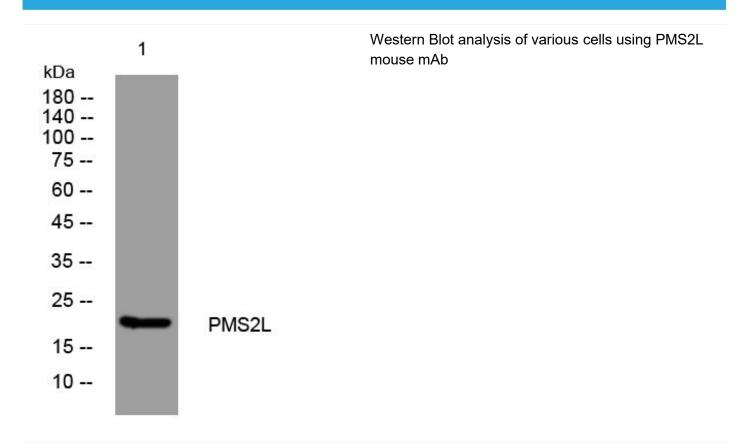

## PMS2L mouse mAb

| Catalog No                          | BYmab-11222                                                                                                          |
|-------------------------------------|----------------------------------------------------------------------------------------------------------------------|
| Isotype                             | IgG                                                                                                                  |
| Reactivity                          | Human;Rat;Mouse;                                                                                                     |
| Applications                        | WB                                                                                                                   |
| Gene Name                           | PMS2CL                                                                                                               |
| Protein Name                        | PMS2L                                                                                                                |
| Immunogen                           | Synthesized peptide derived from human PMS2L AA range: 123-173                                                       |
| Specificity                         | This antibody detects endogenous levels of PMS2L at Human                                                            |
| Formulation                         | Liquid in PBS containing 50% glycerol, 0.5% BSA and 0.02% sodium azide.                                              |
| Source                              | Monoclonal, Mouse,IgG                                                                                                |
| Purification                        | The antibody was affinity-purified from mouse antiserum by affinity-chromatography using epitope-specific immunogen. |
| Dilution                            | WB 1:500-2000                                                                                                        |
| Concentration                       | 1 mg/ml                                                                                                              |
| Purity                              | ≥90%                                                                                                                 |
|                                     |                                                                                                                      |
| Storage Stability                   | -20°C/1 year                                                                                                         |
| Storage Stability Synonyms          | -20°C/1 year                                                                                                         |
|                                     | -20°C/1 year                                                                                                         |
| Synonyms                            | -20°C/1 year mismatch repair complex,                                                                                |
| Synonyms Observed Band              |                                                                                                                      |
| Synonyms Observed Band Cell Pathway |                                                                                                                      |