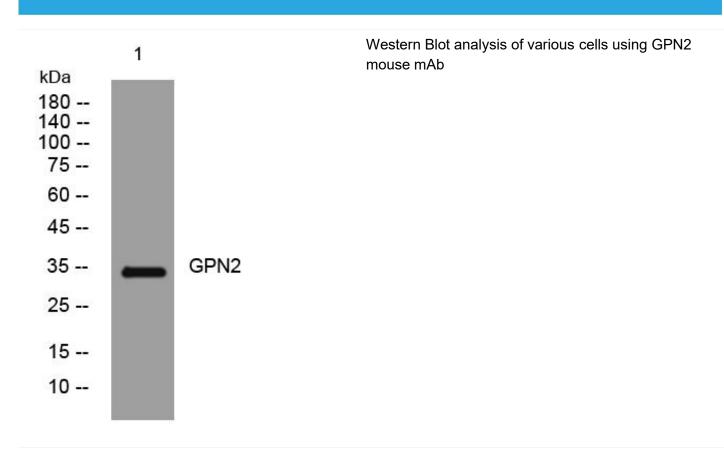

## GPN2 mouse mAb

| Catalog No                                                                                       | BYmab-11195                                                                                                          |
|--------------------------------------------------------------------------------------------------|----------------------------------------------------------------------------------------------------------------------|
| Isotype                                                                                          | IgG                                                                                                                  |
| Reactivity                                                                                       | Human; Mouse;Rat                                                                                                     |
| Applications                                                                                     | WB                                                                                                                   |
| Gene Name                                                                                        | GPN2 ATPBD1B UNQ5828/PRO19647                                                                                        |
| Protein Name                                                                                     | GPN2                                                                                                                 |
| Immunogen                                                                                        | Synthesized peptide derived from human GPN2 AA range: 146-196                                                        |
| Specificity                                                                                      | This antibody detects endogenous levels of GPN2 at Human/Mouse/Rat                                                   |
| Formulation                                                                                      | Liquid in PBS containing 50% glycerol, 0.5% BSA and 0.02% sodium azide.                                              |
| Source                                                                                           | Monoclonal, Mouse,IgG                                                                                                |
| Purification                                                                                     | The antibody was affinity-purified from mouse antiserum by affinity-chromatography using epitope-specific immunogen. |
| Dilution                                                                                         | WB 1:500-2000                                                                                                        |
| Concentration                                                                                    | 1 mg/ml                                                                                                              |
| Purity                                                                                           | ≥90%                                                                                                                 |
| Storage Stability                                                                                | -20°C/1 year                                                                                                         |
| <b>g</b>                                                                                         | 20 0/1 /041                                                                                                          |
| Synonyms                                                                                         | 20 0/1 your                                                                                                          |
|                                                                                                  | 20 0/1 your                                                                                                          |
| Synonyms                                                                                         | cytoplasm,                                                                                                           |
| Synonyms Observed Band                                                                           |                                                                                                                      |
| Synonyms  Observed Band  Cell Pathway                                                            |                                                                                                                      |
| Synonyms  Observed Band  Cell Pathway  Tissue Specificity                                        | cytoplasm,                                                                                                           |
| Synonyms  Observed Band  Cell Pathway  Tissue Specificity  Function                              | cytoplasm,                                                                                                           |
| Synonyms  Observed Band  Cell Pathway  Tissue Specificity  Function  Background  matters needing | cytoplasm, similarity:Belongs to the GPN-loop GTPase family.,                                                        |