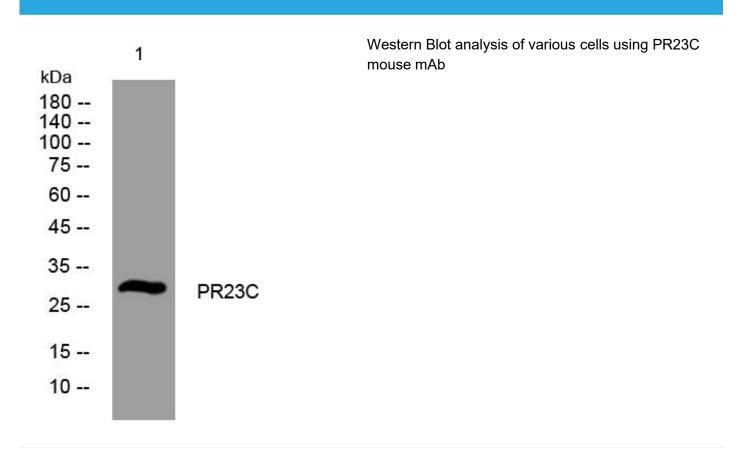

|
| Background                |                                                                                                                                   |
| matters needing attention | Avoid repeated freezing and thawing!                                                                                              |
| Usage suggestions         | This product can be used in immunological reaction related experiments. For more information, please consult technical personnel. |
|                           |                                                                                                                                   |

Nanjing BYabscience technology Co.,Ltd





## **Products Images**