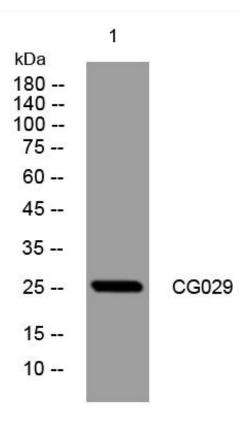

## **Products Images**

Western Blot analysis of various cells using CG029 mouse mAb

Nanjing BYabscience technology Co.,Ltd