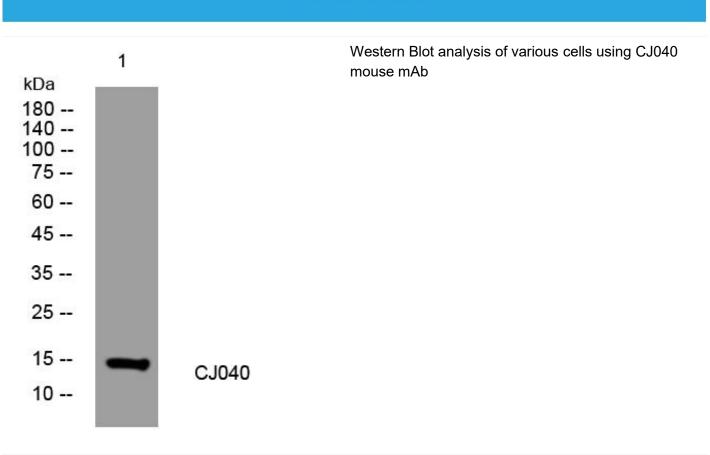

|
| Background                |                                                                                                                                   |
| matters needing attention | Avoid repeated freezing and thawing!                                                                                              |
| Usage suggestions         | This product can be used in immunological reaction related experiments. For more information, please consult technical personnel. |
|                           |                                                                                                                                   |

Nanjing BYabscience technology Co.,Ltd





## **Products Images**