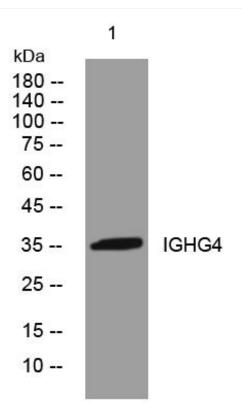

## **Products Images**

Western Blot analysis of various cells using IGHG4 mouse mAb

Nanjing BYabscience technology Co.,Ltd