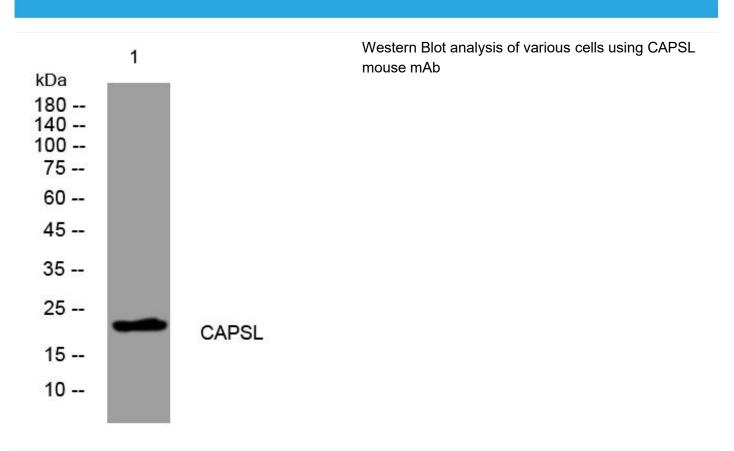

## CAPSL mouse mAb

| Catalog No                | BYmab-11072                                                                                                                       |
|---------------------------|-----------------------------------------------------------------------------------------------------------------------------------|
| Isotype                   | IgG                                                                                                                               |
| Reactivity                | Human; Mouse                                                                                                                      |
| Applications              | WB                                                                                                                                |
| Gene Name                 | CAPSL                                                                                                                             |
| Protein Name              | CAPSL                                                                                                                             |
| Immunogen                 | Synthesized peptide derived from human CAPSL AA range: 16-66                                                                      |
| Specificity               | This antibody detects endogenous levels of CAPSL at Human/Mouse                                                                   |
| Formulation               | Liquid in PBS containing 50% glycerol, 0.5% BSA and 0.02% sodium azide.                                                           |
| Source                    | Monoclonal, Mouse,IgG                                                                                                             |
| Purification              | The antibody was affinity-purified from mouse antiserum by affinity-chromatography using epitope-specific immunogen.              |
| Dilution                  | WB 1:500-2000                                                                                                                     |
| Concentration             | 1 mg/ml                                                                                                                           |
| Purity                    | ≥90%                                                                                                                              |
| Storage Stability         | -20°C/1 year                                                                                                                      |
| Synonyms                  |                                                                                                                                   |
| Observed Band             |                                                                                                                                   |
| Cell Pathway              | Cytoplasm .                                                                                                                       |
| Tissue Specificity        |                                                                                                                                   |
| Function                  | similarity:Contains 4 EF-hand domains.,                                                                                           |
| Background                |                                                                                                                                   |
| matters needing attention | Avoid repeated freezing and thawing!                                                                                              |
| Usage suggestions         | This product can be used in immunological reaction related experiments. For more information, please consult technical personnel. |
|                           |                                                                                                                                   |