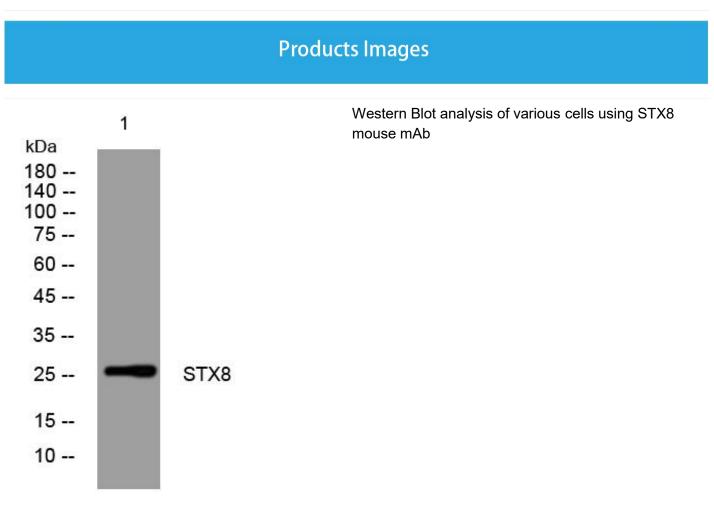

## STX8 mouse mAb

| 2                                                  |
|----------------------------------------------------|
| ouse/Rat                                           |
| odium azide.                                       |
|                                                    |
|                                                    |
|                                                    |
|                                                    |
|                                                    |
|                                                    |
|                                                    |
|                                                    |
|                                                    |
| ally associated<br>e endosome, the                 |
| ally associated<br>e endosome, the<br>g, placenta, |
|                                                    |