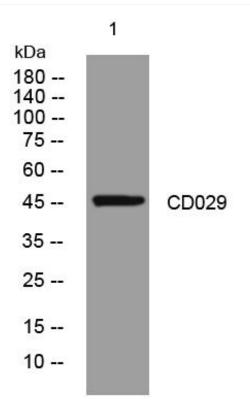

## **Products Images**

Western Blot analysis of various cells using CD029 mouse mAb

Nanjing BYabscience technology Co.,Ltd