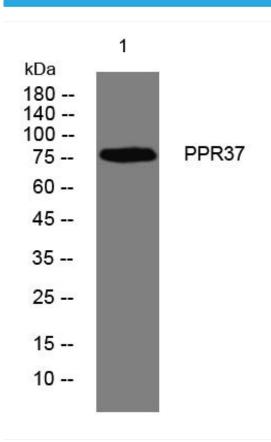

## **Products Images**

Western Blot analysis of various cells using PPR37 mouse mAb