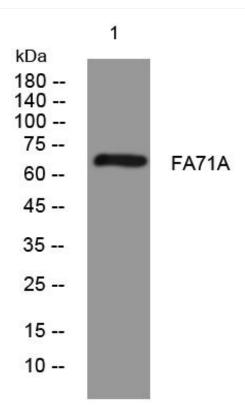

## **Products Images**

Western Blot analysis of various cells using FA71A mouse mAb

Nanjing BYabscience technology Co.,Ltd