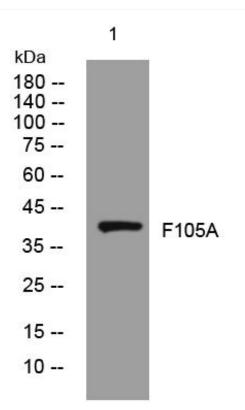

## **Products Images**

Western Blot analysis of various cells using F105A mouse mAb

Nanjing BYabscience technology Co.,Ltd