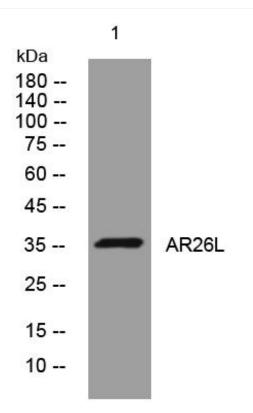

## **Products Images**

Western Blot analysis of various cells using AR26L mouse mAb

Nanjing BYabscience technology Co.,Ltd