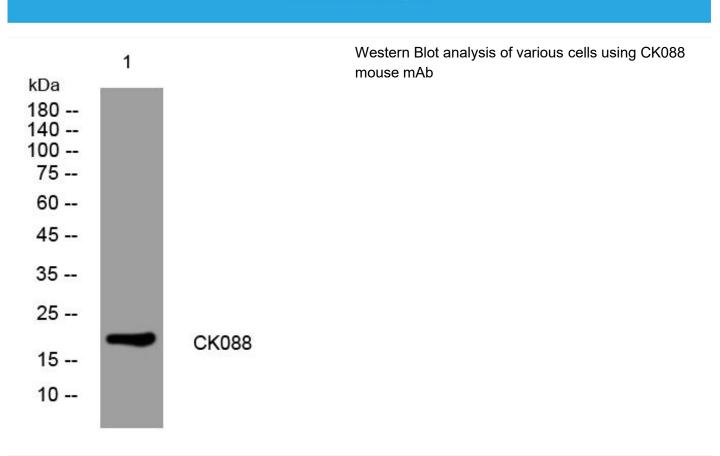

## CK088 mouse mAb

| Catalog No                | BYmab-10941                                                                                                                       |
|---------------------------|-----------------------------------------------------------------------------------------------------------------------------------|
| Isotype                   | IgG                                                                                                                               |
| Reactivity                | Human; Mouse                                                                                                                      |
| Applications              | WB                                                                                                                                |
| Gene Name                 | C11orf88                                                                                                                          |
| Protein Name              | CK088                                                                                                                             |
| Immunogen                 | Synthesized peptide derived from human CK088 AA range: 15-65                                                                      |
| Specificity               | This antibody detects endogenous levels of CK088 at Human/Mouse                                                                   |
| Formulation               | Liquid in PBS containing 50% glycerol, 0.5% BSA and 0.02% sodium azide.                                                           |
| Source                    | Monoclonal, Mouse,IgG                                                                                                             |
| Purification              | The antibody was affinity-purified from mouse antiserum by affinity-chromatography using epitope-specific immunogen.              |
| Dilution                  | WB 1:500-2000                                                                                                                     |
| Concentration             | 1 mg/ml                                                                                                                           |
| Purity                    | ≥90%                                                                                                                              |
| Storage Stability         | -20°C/1 year                                                                                                                      |
| Synonyms                  |                                                                                                                                   |
| Observed Band             |                                                                                                                                   |
| Cell Pathway              | Cytoplasm . Cell projection, cilium .                                                                                             |
| Tissue Specificity        |                                                                                                                                   |
| Function                  | similarity:Belongs to the UPF0722 family.,                                                                                        |
| Background                |                                                                                                                                   |
| matters needing attention | Avoid repeated freezing and thawing!                                                                                              |
| Usage suggestions         | This product can be used in immunological reaction related experiments. For                                                       |
|                           | This product can be used in immunological reaction related experiments. For more information, please consult technical personnel. |