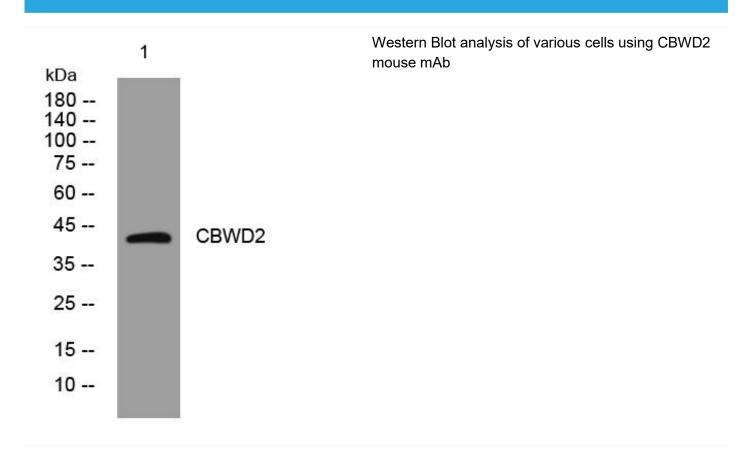

## CBWD2 mouse mAb

| Catalog No                | BYmab-10931                                                                                                                       |
|---------------------------|-----------------------------------------------------------------------------------------------------------------------------------|
| Isotype                   | IgG                                                                                                                               |
| Reactivity                | Human;Rat;Mouse;                                                                                                                  |
| Applications              | WB                                                                                                                                |
| Gene Name                 | CBWD2                                                                                                                             |
| Protein Name              | CBWD2                                                                                                                             |
| Immunogen                 | Synthesized peptide derived from human CBWD2 AA range: 108-158                                                                    |
| Specificity               | This antibody detects endogenous levels of CBWD2 at Human                                                                         |
| Formulation               | Liquid in PBS containing 50% glycerol, 0.5% BSA and 0.02% sodium azide.                                                           |
| Source                    | Monoclonal, Mouse,IgG                                                                                                             |
| Purification              | The antibody was affinity-purified from mouse antiserum by affinity-chromatography using epitope-specific immunogen.              |
| Dilution                  | WB 1:500-2000                                                                                                                     |
| Concentration             | 1 mg/ml                                                                                                                           |
| Purity                    | ≥90%                                                                                                                              |
| Storage Stability         | -20°C/1 year                                                                                                                      |
| Synonyms                  |                                                                                                                                   |
| Observed Band             |                                                                                                                                   |
| Cell Pathway              |                                                                                                                                   |
| Tissue Specificity        |                                                                                                                                   |
| Function                  | similarity:Belongs to the cobW family.,similarity:Contains 1 cobW C-terminal domain.,                                             |
| Background                |                                                                                                                                   |
| matters needing attention | Avoid repeated freezing and thawing!                                                                                              |
| Usage suggestions         | This product can be used in immunological reaction related experiments. For more information, please consult technical personnel. |
|                           |                                                                                                                                   |