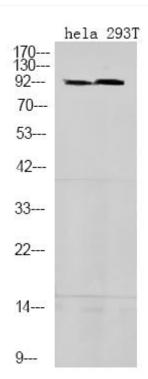

## **Products Images**

Western Blot analysis of various cells using STAT5A/B (Phospho-Ser725/730) mouse mAb

网址: www.njbybio.com 官方热线: 025-5229-8998 监督电话: 15950492658